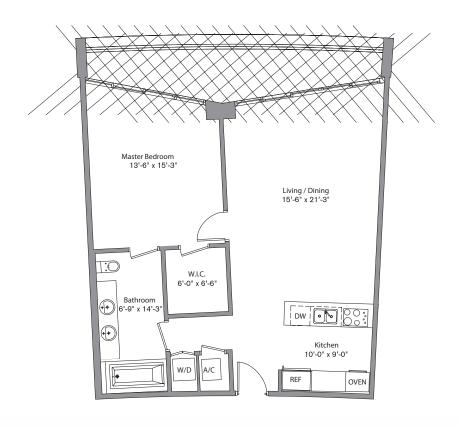

## Bay Unit B

BAY-B BAY-A BAY-A BAY-A

TOWER I

BISCAYNE
BAY

1 Bedroom / 1 Bath Area under AC: 927 SF / 86.12 m<sup>2</sup> Balcony: 138 SF / 12.82 m<sup>2</sup> Total: 1,065 SF / 98.94 m<sup>2</sup>

www.iconbrickellcondos.com