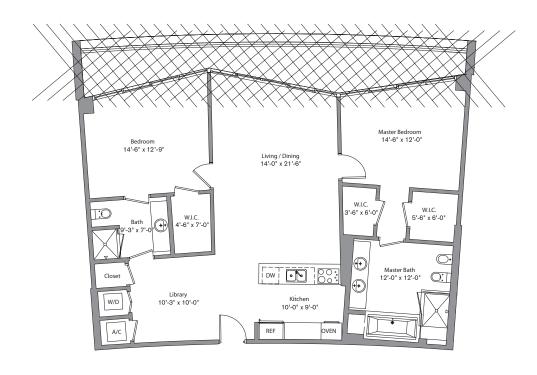

## **Tower 2 - Bay Unit A**

18 - 22 LINE

2 Bedroom / 2 Bath / Library Area under AC: 1,390 SF / 129.13 m<sup>2</sup> Balcony: 207 SF / 19.23 m<sup>2</sup> Total: 1,597 SF / 148.36 m<sup>2</sup>

www.iconbrickellcondos.com

305-350-9842

Stated dimensions are measured to the exterior boundaries of the exterior walls and the centerline of interior demising walls and in fact vary from the dimensions that would be determined by using the description and definition of the "Unit" set forth in the Declaration (which generally only includes the interior airspace between the perimeter walls and excludes interior structural components). Additionally, measurements of rooms set forth on any floor plan are generally taken at the greatest points of each given room (as if the room were a perfect rectangle), without regard for any cutouts. Accordingly, the area of the actual room will typically be smaller than the product obtained by multiplying the stated length times width. All dimensions are approximate and all floor plans and development plans are subject to change.