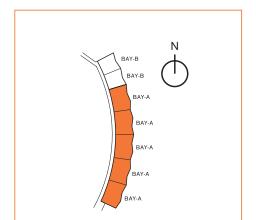

## **Tower 2 - Bay Unit A**

18 - 22 LINE

2 Bedroom / 2 Bath / Library Area under AC: 1,390 SF / 129.13 m<sup>2</sup> Balcony: 207 SF / 19.23 m<sup>2</sup> Total: 1,597 SF / 148.36 m<sup>2</sup>

www.iconbrickellcondos.com