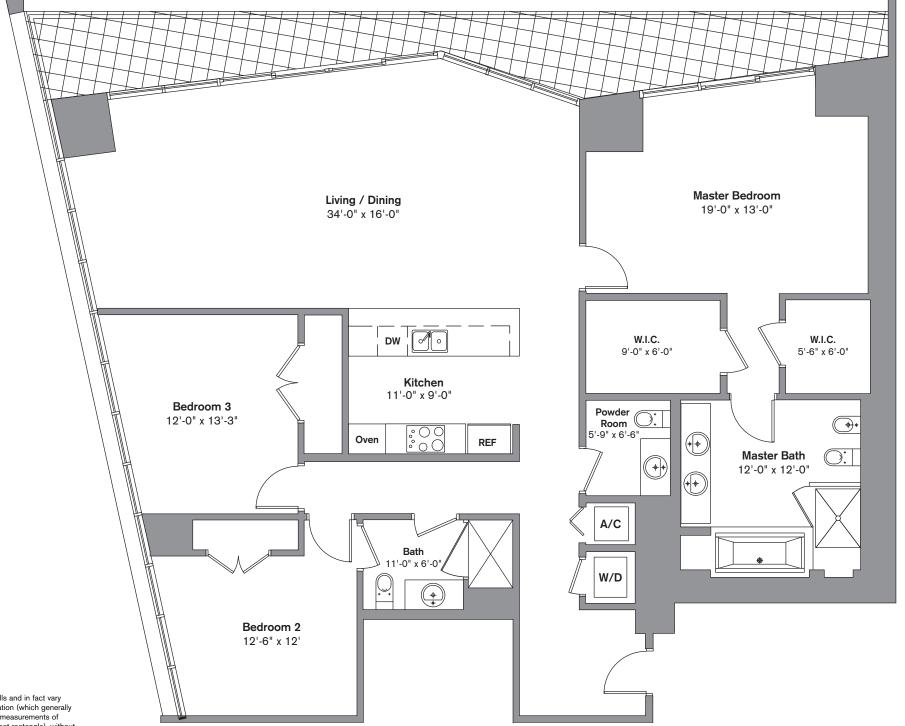

## Unit A 01 LINE

3 Bedroom / 2.5 Bath Area under AC: 2,044 SF/189.89 m<sup>2</sup> Balcony: 250 SF/23.22 m<sup>2</sup>

Total: 2,294 SF/ 213.11 m<sup>2</sup>

Stated dimensions are measured to the exterior boundaries of the exterior walls and the centerline of interior demising walls and in fact vary from the dimensions that would be determined by using the description and definition of the "Unit" set forth in the Declaration (which generally only includes the interior airspace between the perimeter walls and excludes interior structural components). Additionally, measurements of rooms set forth on any floor plan are generally taken at the greatest points of each given room (as if the room were a perfect rectangle), without regard for any cutouts. Accordingly, the area of the actual room will typically be smaller than the product obtained by multiplying the stated length times width. All dimensions are approximate and all floor plans and development plans are subject to change.