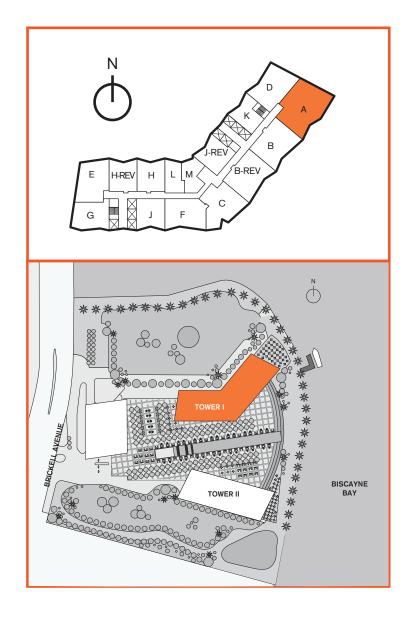

## Unit A 01 LINE

3 Bedroom / 2.5 Bath Area under AC: 2,044 SF/189.89 m<sup>2</sup> Balcony: 250 SF/23.22 m<sup>2</sup>

Total: 2,294 SF/ 213.11 m<sup>2</sup>

Stated dimensions are measured to the exterior boundaries of the exterior walls and the centerline of interior demising walls and in fact vary from the dimensions that would be determined by using the description and definition of the "Unit" set forth in the Declaration (which generally only includes the interior airspace between the perimeter walls and excludes interior structural components). Additionally, measurements of rooms set forth on any floor plan are generally taken at the greatest points of each given room (as if the room were a perfect rectangle), without regard for any cutouts. Accordingly, the area of the actual room will typically be smaller than the product obtained by multiplying the stated length times width. All dimensions are approximate and all floor plans and development plans are subject to change.