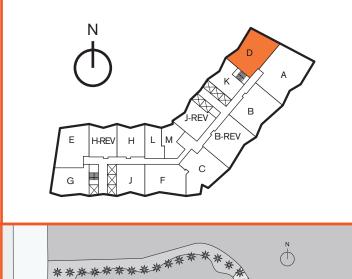

## **Unit D**

02 LINE

www.iconbrickellcondos.com 305-350-9842

2 Bedroom / 2 Bath Area under AC: 1,433 SF / 133.13 m<sup>2</sup> Balcony: 201 SF / 18.67 m<sup>2</sup>

Total: 1,634 SF / 151.80 m<sup>2</sup>