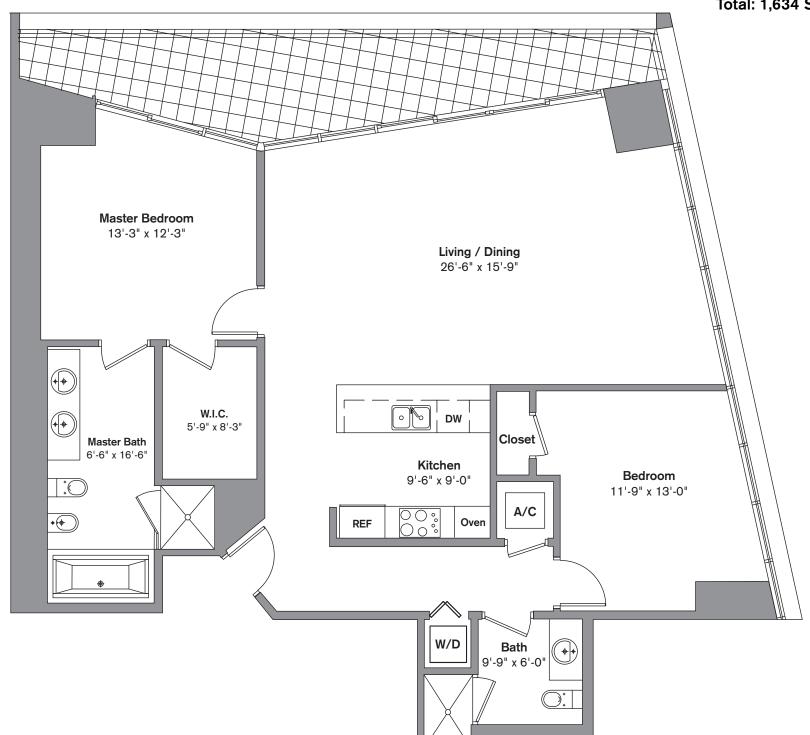

## **Unit D**

02 LINE

www.iconbrickellcondos.com 305-350-9842

2 Bedroom / 2 Bath Area under AC: 1,433 SF / 133.13 m<sup>2</sup> Balcony: 201 SF / 18.67 m<sup>2</sup>

Total: 1,634 SF / 151.80 m<sup>2</sup>

Stated dimensions are measured to the exterior boundaries of the exterior walls and the centerline of interior demising walls and in fact vary from the dimensions that would be determined by using the description and definition of the "Unit" set forth in the Declaration (which generally only includes the interior airspace between the perimeter walls and excludes interior structural components). Additionally, measurements of rooms set forth on any floor plan are generally taken at the greatest points of each given room (as if the room were a perfect rectangle), without regard for any cutouts. Accordingly, the area of the actual room will typically be smaller than the product obtained by multiplying the stated length times width. All dimensions are approximate and all floor plans and development plans are subject to change.