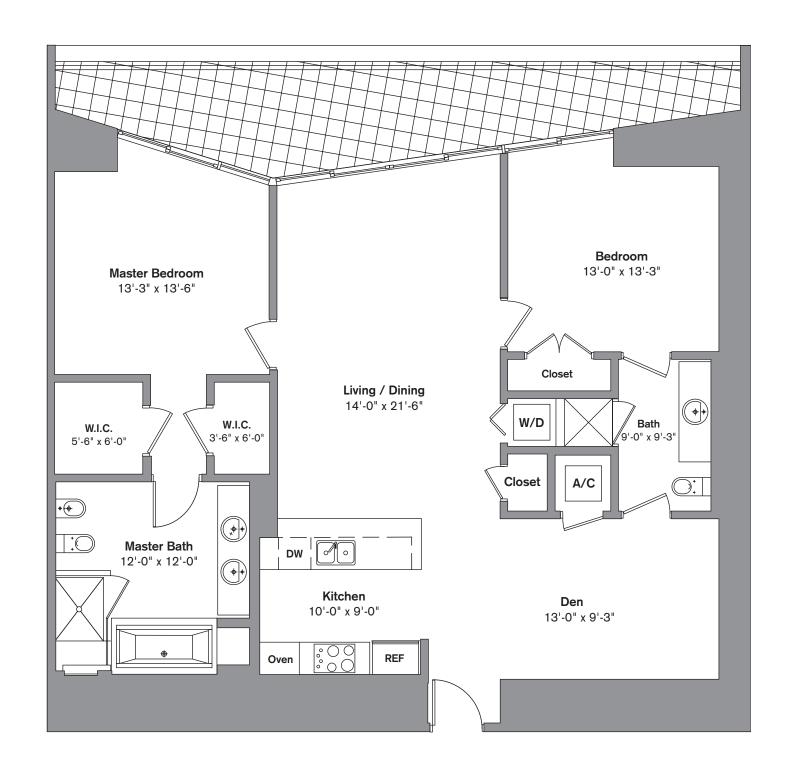

## **Unit B & B-rev**

03/05 LINE

2 Bedroom / 2 Bath / Den Area under AC: 1,503 SF / 139.63 m<sup>2</sup> Balcony: 218 SF / 20.25 m<sup>2</sup> Total: 1,721 SF / 159.88 m<sup>2</sup>

## www.iconbrickellcondos.com 305-350-9842

Stated dimensions are measured to the exterior boundaries of the exterior walls and the centerline of interior demising walls and in fact vary from the dimensions that would be determined by using the description and definition of the "Unit" set forth in the Declaration (which generally only includes the interior airspace between the perimeter walls and excludes interior structural components). Additionally, measurements of rooms set forth on any floor plan are generally taken at the greatest points of each given room (as if the room were a perfect rectangle), without regard for any cutouts. Accordingly, the area of the actual room will typically be smaller than the product obtained by multiplying the stated length times width. All dimensions are approximate and all floor plans and development plans are subject to change.