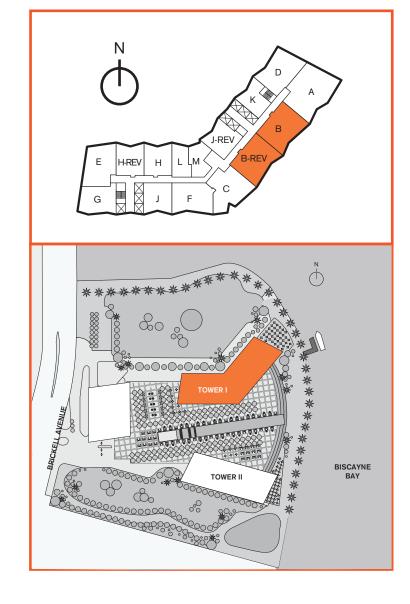

## **Unit B & B-rev**

03/05 LINE

2 Bedroom / 2 Bath / Den Area under AC: 1,503 SF / 139.63 m<sup>2</sup> Balcony: 218 SF / 20.25 m<sup>2</sup> Total: 1,721 SF / 159.88 m<sup>2</sup>