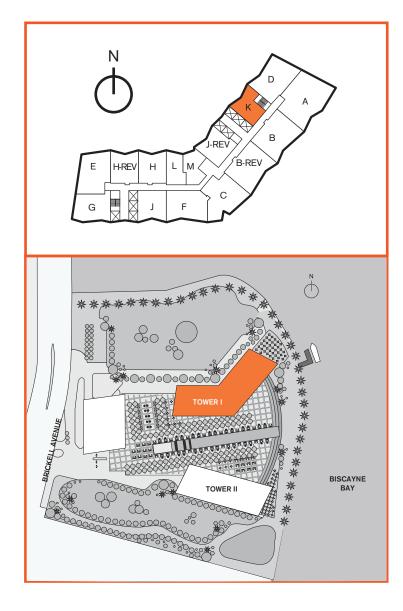

## FORTUNE Development Sale

Stated dimensions are measured to the exterior boundaries of the exterior walls and the centerline of interior demising walls and in fact vary from the dimensions that would be determined by using the description and definition of the "Unit" set forth in the Declaration (which generally only includes the interior airspace between the perimeter walls and excludes interior structural components). Additionally, measurements of rooms set forth on any floor plan are generally taken at the greatest points of each given room (as if the room were a perfect rectangle), without regard for any cutouts. Accordingly, the area of the actual room will typically be smaller than the product obtained by multiplying the stated length times width. All dimensions are approximate