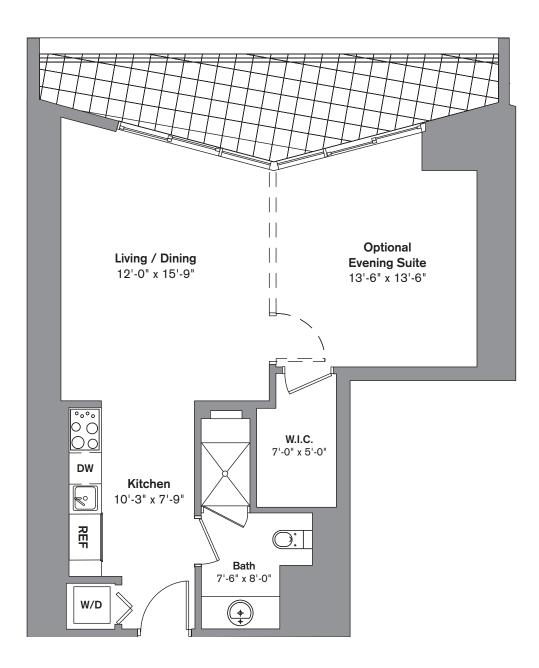

## FORTUNE Development Sale

Stated dimensions are measured to the exterior boundaries of the exterior walls and the centerline of interior demising walls and in fact vary from the dimensions that would be determined by using the description and definition of the "Unit" set forth in the Declaration (which generally only includes the interior airspace between the perimeter walls and excludes interior structural components). Additionally, measurements of rooms set forth on any floor plan are generally taken at the greatest points of each given room (as if the room were a perfect rectangle), without regard for any cutouts. Accordingly, the area of the actual room will typically be smaller than the product obtained by multiplying the stated length times width. All dimensions are approximate and all floor plans and development plans are subject to change.

## www.iconbrickellcondos.com 305-350-9842

1 Bedroom / 1 Bath Area under AC: 726 SF / 67.44 m<sup>2</sup> Balcony: 138 SF / 12.82 m<sup>2</sup> Total: 864 SF / 80.26 m<sup>2</sup>