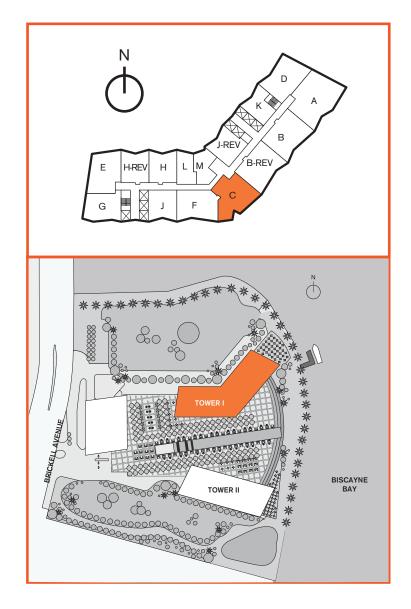

## **Unit C**

07 LINE

## www.iconbrickellcondos.com 305-350-9842

2 Bedroom / 2 Bath / Den Area under AC: 1,461SF / 135.73 m<sup>2</sup> Balcony: 204 SF / 18.95 m<sup>2</sup>

Stated dimensions are measured to the exterior boundaries of the exterior walls and the centerline of interior demising walls and in fact vary from the dimensions that would be determined by using the description and definition of the "Unit" set forth in the Declaration (which generally only includes the interior airspace between the perimeter walls and excludes interior structural components). Additionally, measurements of rooms set forth on any floor plan are generally taken at the greatest points of each given room (as if the room were a perfect rectangle), without regard for any cutouts. Accordingly, the area of the actual room will typically be smaller than the product obtained by multiplying the stated length times width. All dimensions are approximate and all floor plans and development plans are subject to change.