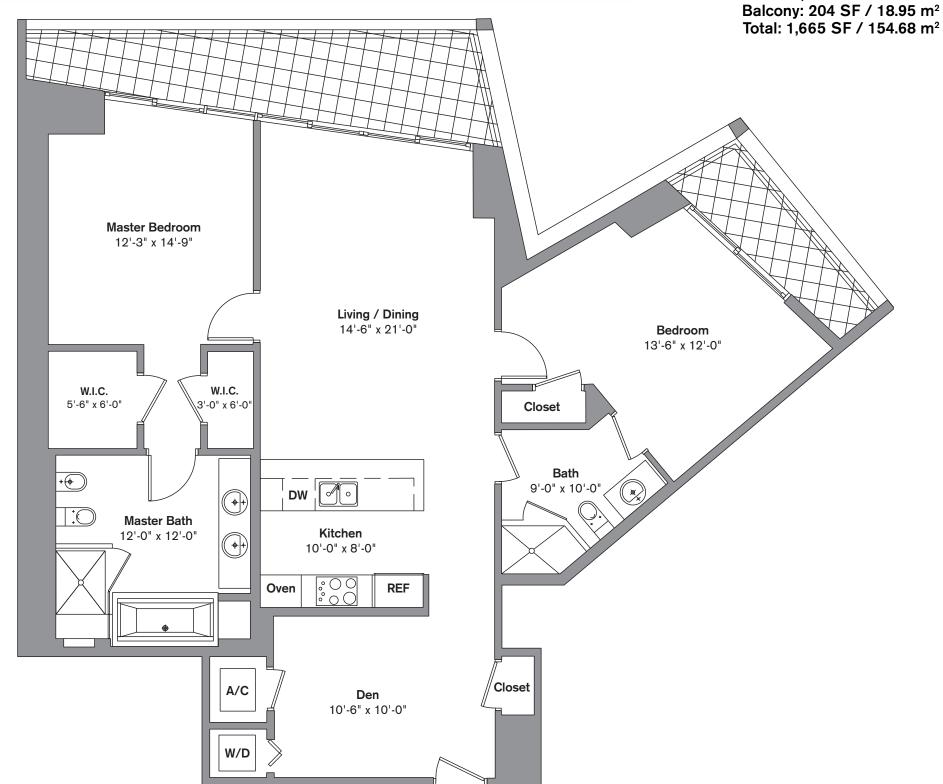

## **Unit C**

07 LINE

## www.iconbrickellcondos.com 305-350-9842

2 Bedroom / 2 Bath / Den Area under AC: 1,461SF / 135.73 m<sup>2</sup> Balcony: 204 SF / 18.95 m<sup>2</sup>

Stated dimensions are measured to the exterior boundaries of the exterior walls and the centerline of interior demising walls and in fact vary from the dimensions that would be determined by using the description and definition of the "Unit" set forth in the Declaration (which generally only includes the interior airspace between the perimeter walls and excludes interior structural components). Additionally, measurements of rooms set forth on any floor plan are generally taken at the greatest points of each given room (as if the room were a perfect rectangle), without regard for any cutouts. Accordingly, the area of the actual room will typically be smaller than the product obtained by multiplying the stated length times width. All dimensions are approximate and all floor plans and development plans are subject to change.