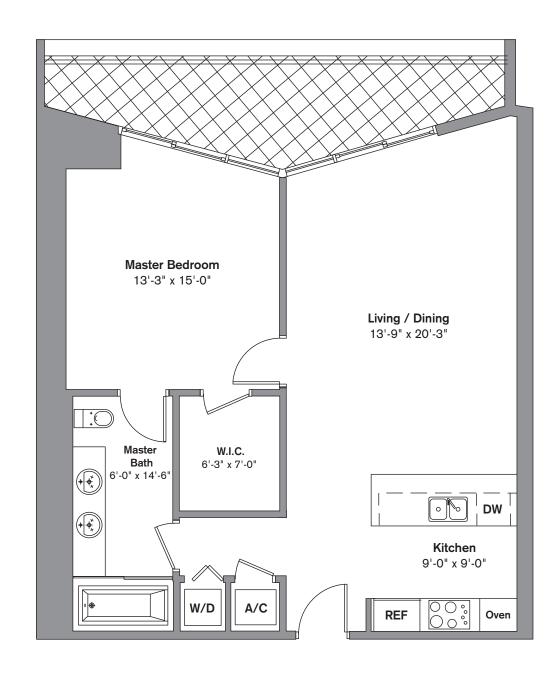

11/06 LINE

1 Bedroom / 1 Bath Area under AC: 940 SF / 87.32 m<sup>2</sup> Balcony: 142 SF / 13.19 m<sup>2</sup>

Total: 1,082 SF / 100.52 m<sup>2</sup>