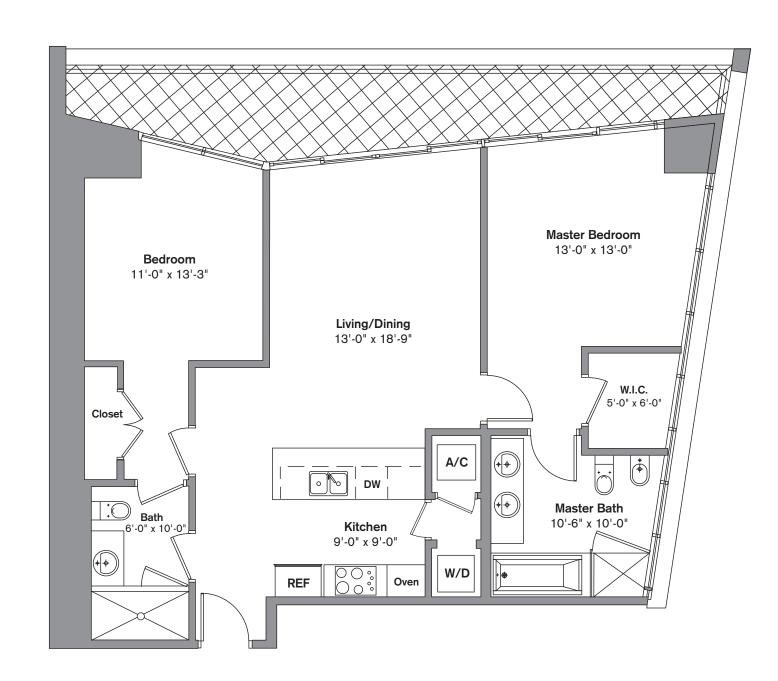

## Unit G

2 Bedroom / 2 Bath

Area under AC: 1,144 SF / 106.28 m<sup>2</sup> Balcony: 186 SF / 17.27 m<sup>2</sup>

Total: 1,330 SF / 123.56 m<sup>2</sup>