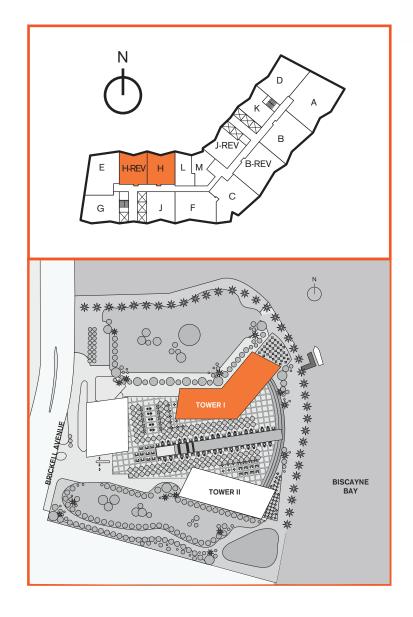

## **Unit H & H-rev**

12/14 LINE

1 Bedroom / 1 Bath Area under AC: 947 SF / 87.97 m<sup>2</sup> Balcony: 144 SF / 13.37 m<sup>2</sup> Total: 1,091 SF / 101.35 m<sup>2</sup>