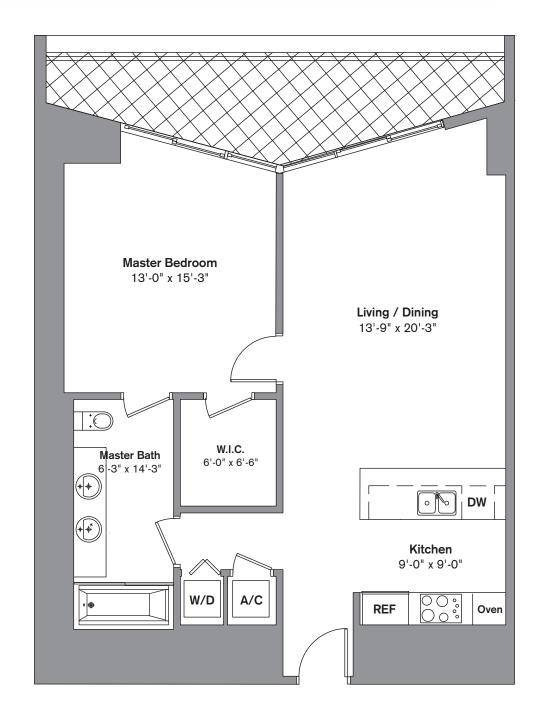

## **Unit H & H-rev**

12/14 LINE

1 Bedroom / 1 Bath Area under AC: 947 SF / 87.97 m<sup>2</sup> Balcony: 144 SF / 13.37 m<sup>2</sup> Total: 1,091 SF / 101.35 m<sup>2</sup>