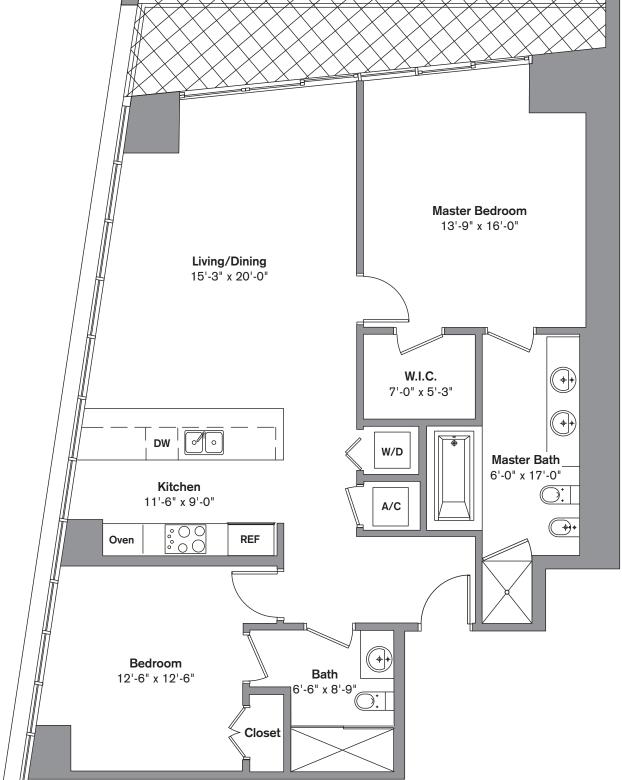

## **Unit E** 15 LINE

www.iconbrickellcondos.com 305-350-9842

2 Bedroom / 2 Bath Area under AC: 1,314 SF / 122.07 m<sup>2</sup>

Stated dimensions are measured to the exterior boundaries of the exterior walls and the centerline of interior demising walls and in fact vary from the dimensions that would be determined by using the description and definition of the "Unit" set forth in the Declaration (which generally only includes the interior airspace between the perimeter walls and excludes interior structural components). Additionally, measurements of rooms set forth on any floor plan are generally taken at the greatest points of each given room (as if the room were a perfect rectangle), without regard for any cutouts. Accordingly, the area of the actual room will typically be smaller than the product obtained by multiplying the stated length times width. All dimensions are approximate and all floor plans and development plans are subject to change.