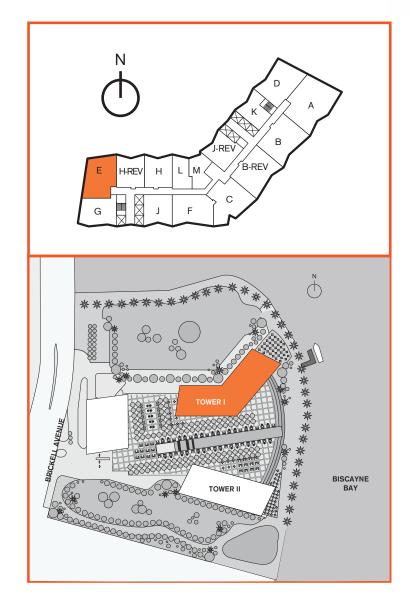

## **Unit E** 15 LINE

www.iconbrickellcondos.com 305-350-9842

2 Bedroom / 2 Bath Area under AC: 1,314 SF / 122.07 m<sup>2</sup>

Stated dimensions are measured to the exterior boundaries of the exterior walls and the centerline of interior demising walls and in fact vary from the dimensions that would be determined by using the description and definition of the "Unit" set forth in the Declaration (which generally only includes the interior airspace between the perimeter walls and excludes interior structural components). Additionally, measurements of rooms set forth on any floor plan are generally taken at the greatest points of each given room (as if the room were a perfect rectangle), without regard for any cutouts. Accordingly, the area of the actual room will typically be smaller than the product obtained by multiplying the stated length times width. All dimensions are approximate and all floor plans and development plans are subject to change.