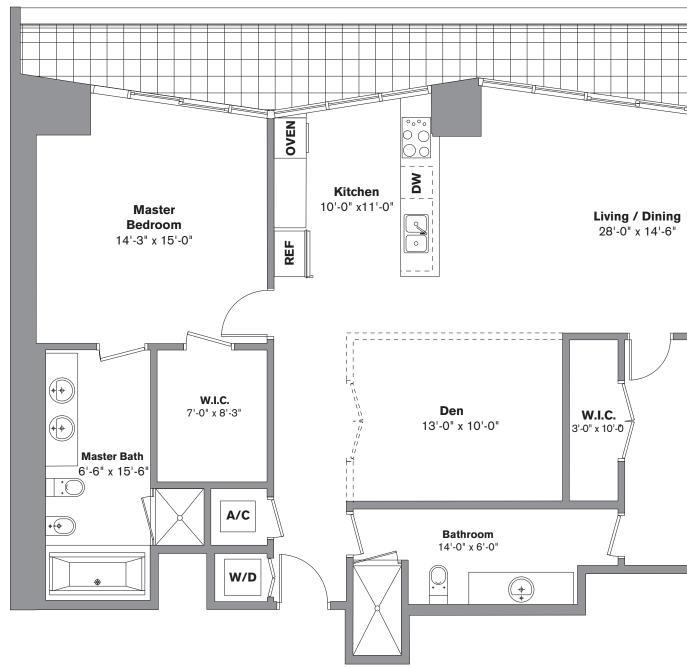

2 Bedroom / 2 Bath / Den Area under AC: 1,654 SF / 153.66 m<sup>2</sup> Balcony: 268 SF / 24.89 m<sup>2</sup> Total: 1,922 SF / 178.55 m<sup>2</sup> Bedroom 14'-0" x 14'-0"