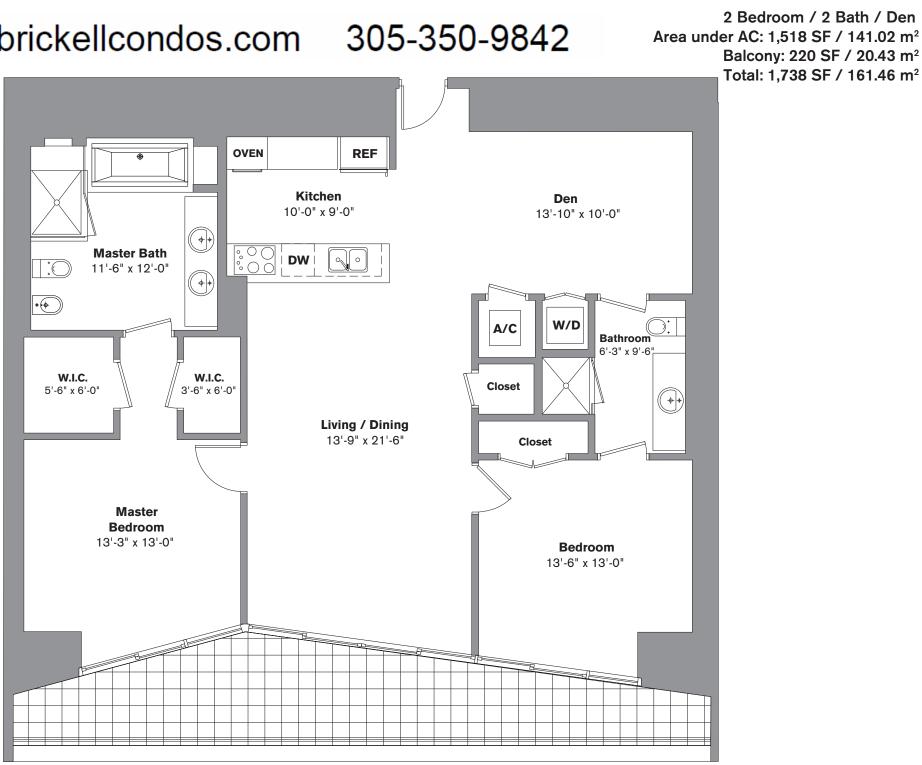

## www.iconbrickellcondos.com

Stated dimensions are measured to the exterior boundaries of the exterior walls and the centerline of interior demising walls and in fact vary from the dimensions that would be determined by using the description and definition of the "Unit" set forth in the Declaration (which generally only includes the interior airspace between the perimeter walls and excludes interior structural components). Additionally, measurements of rooms set forth on any floor plan are generally taken at the greatest points of each given room (as if the room were a perfect rectangle), without regard for any cutouts. Accordingly, the area of the actual room will typically be smaller than the product obtained by multiplying the stated length times width. All dimensions are approximate and all floor plans and development plans are subject to change.