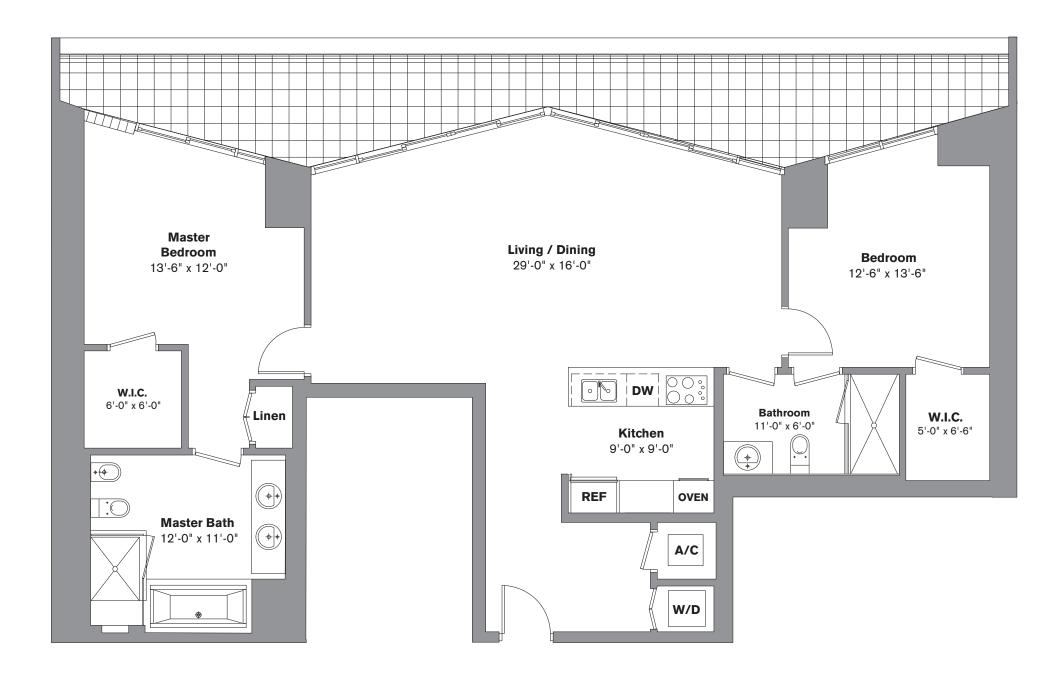

EQUAL HOUSING

2 Bedroom / 2 Bath Area under AC: 1,500 SF / 139.35 m<sup>2</sup> Balcony: 300 SF / 27.87 m<sup>2</sup> Total: 1,800 SF / 167.22 m<sup>2</sup>

## www.iconbrickellcondos.com 305-350-9842

Stated dimensions are measured to the exterior boundaries of the exterior walls and the centerline of interior demising walls and in fact vary from the dimensions that would be determined by using the description and definition of the "Unit" set forth in the Declaration (which generally only includes the interior airspace between the perimeter walls and excludes interior structural components). Additionally, measurements of rooms set forth on any floor plan are generally taken at the greatest points of each given room (as if the room were a perfect rectangle), without regard for any cutouts. Accordingly, the area of the actual room will typically be smaller than the product obtained by multiplying the stated length times width. All dimensions are approximate and all floor plans and development plans are subject to change.