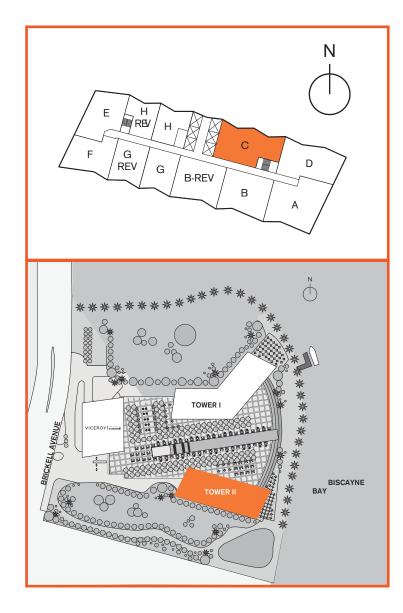

EQUAL HOUSING

2 Bedroom / 2 Bath Area under AC: 1,500 SF / 139.35 m<sup>2</sup> Balcony: 300 SF / 27.87 m<sup>2</sup> Total: 1,800 SF / 167.22 m<sup>2</sup>