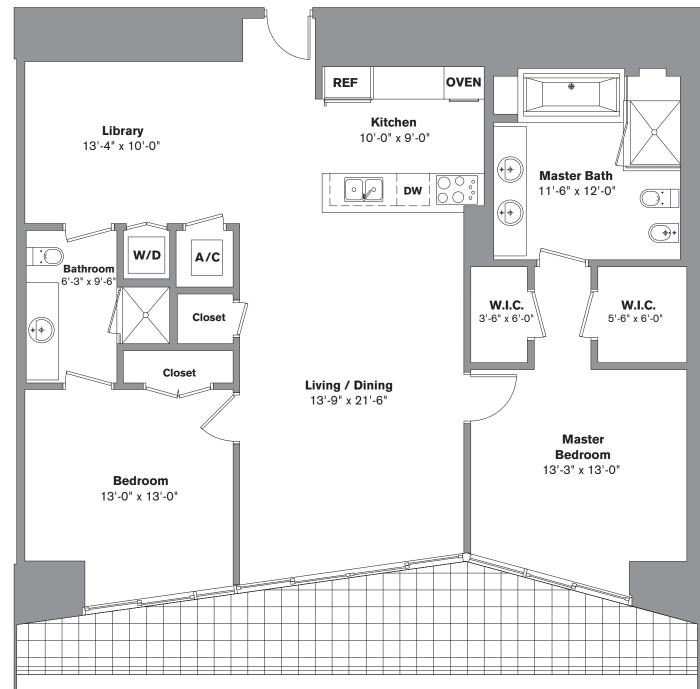

## www.iconbrickellcondos.com 305-350-9842

Stated dimensions are measured to the exterior boundaries of the exterior walls and the centerline of interior demising walls and in fact vary from the dimensions that would be determined by using the description and definition of the "Unit" set forth in the Declaration (which generally only includes the interior airspace between the perimeter walls and excludes interior structural components). Additionally, measurements of rooms set forth on any floor plan are generally taken at the greatest points of each given room (as if the room were a perfect rectangle), without regard for any cutouts. Accordingly, the area of the actual room will typically be smaller than the product obtained by multiplying the stated length times width. All dimensions are approximate and all floor plans and development plans are subject to change.

## 2 Bedroom / 2 Bath / Den Area under AC: 1,450 SF / 134.70 m<sup>2</sup> Balcony: 215 SF / 19.97 m<sup>2</sup> Total: 1,665 SF / 154.60 m<sup>2</sup>