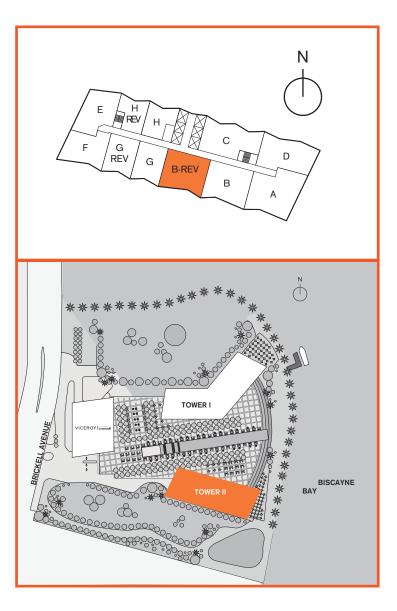

## 2 Bedroom / 2 Bath / Den Area under AC: 1,450 SF / 134.70 m<sup>2</sup> Balcony: 215 SF / 19.97 m<sup>2</sup> Total: 1,665 SF / 154.60 m<sup>2</sup>