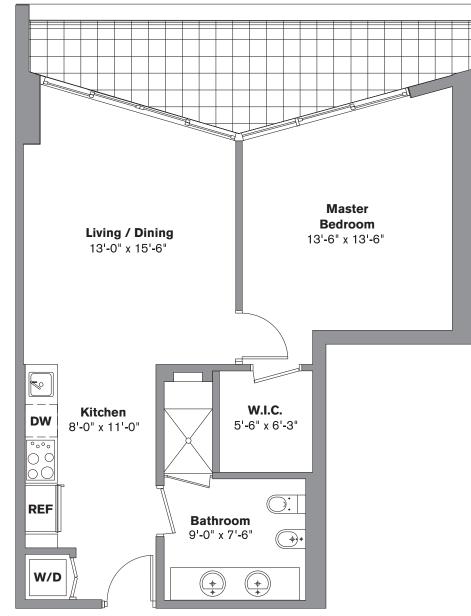

## **Unit H 06 LINE**

1 Bedroom / 1 Bath Area under AC: 732 SF / 68.00 m<sup>2</sup> Balcony: 142 SF / 13.19 m<sup>2</sup> Total: 874 SF / 81.19 m<sup>2</sup>