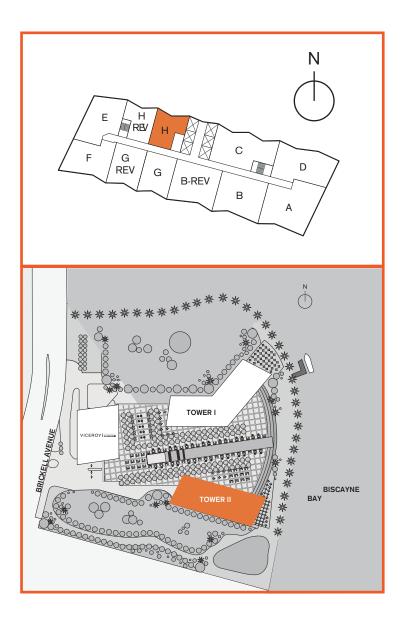

## **Unit H 06 LINE**

1 Bedroom / 1 Bath Area under AC: 732 SF / 68.00 m<sup>2</sup> Balcony: 142 SF / 13.19 m<sup>2</sup> Total: 874 SF / 81.19 m<sup>2</sup>