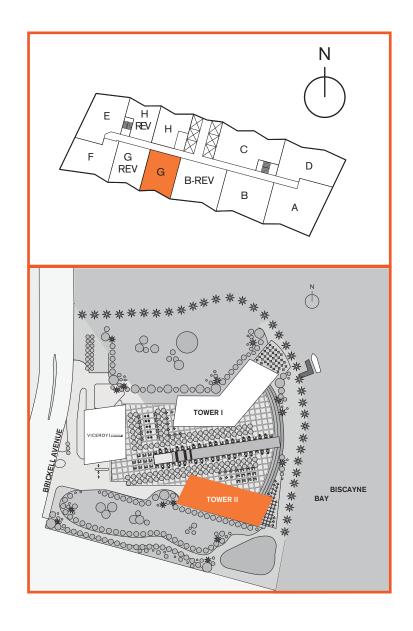

## **Unit G**

## 07 LINE

www.iconbrickellcondos.com

305-350-9842

Stated dimensions are measured to the exterior boundaries of the exterior walls and the centerline of interior demising walls and in fact vary from the dimensions that would be determined by using the description and definition of the "Unit" set forth in the Declaration (which generally only includes the interior airspace between the perimeter walls and excludes interior structural components). Additionally, measurements of rooms set forth on any floor plan are generally taken at the greatest points of each given room (as if the room were a perfect rectangle), without regard for any cutouts. Accordingly, the area of the actual room will typically be smaller than the product obtained by multiplying the stated length times width. All dimensions are approximate and all floor plans and development plans are subject to change.