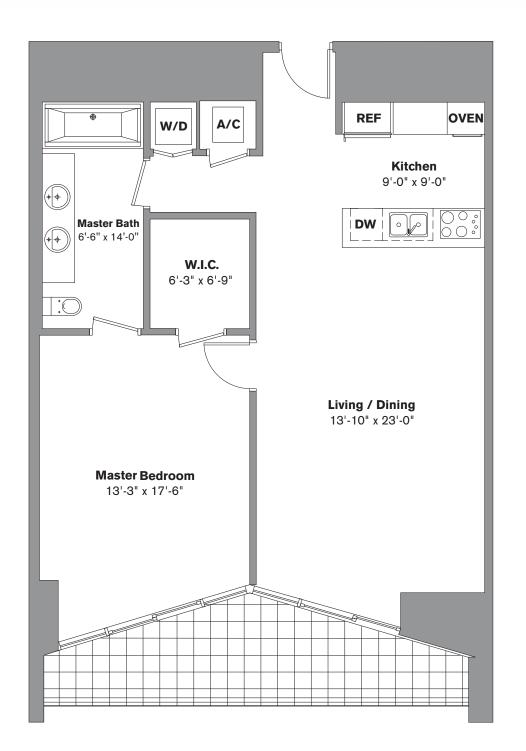

## **Unit G**

## 07 LINE

www.iconbrickellcondos.com

305-350-9842

Stated dimensions are measured to the exterior boundaries of the exterior walls and the centerline of interior demising walls and in fact vary from the dimensions that would be determined by using the description and definition of the "Unit" set forth in the Declaration (which generally only includes the interior airspace between the perimeter walls and excludes interior structural components). Additionally, measurements of rooms set forth on any floor plan are generally taken at the greatest points of each given room (as if the room were a perfect rectangle), without regard for any cutouts. Accordingly, the area of the actual room will typically be smaller than the product obtained by multiplying the stated length times width. All dimensions are approximate and all floor plans and development plans are subject to change.