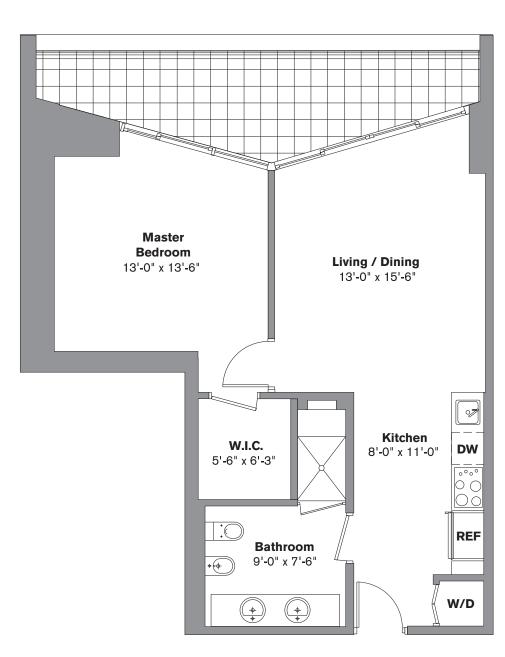

## **Unit H-rev**

08 LINE

1 Bedroom / 1 Bath Area under AC: 732 SF / 68.00 m<sup>2</sup>

Balcony: 142 SF / 13.19 m<sup>2</sup>

Total: 874 SF / 81.19 m<sup>2</sup>

Stated dimensions are measured to the exterior boundaries of the exterior walls and the centerline of interior demising walls and in fact vary from the dimensions that would be determined by using the description and definition of the "Unit" set forth in the Declaration (which generally only includes the interior airspace between the perimeter walls and excludes interior structural components). Additionally, measurements of rooms set forth on any floor plan are generally taken at the greatest points of each given room (as if the room were a perfect rectangle), without regard for any cutouts. Accordingly, the area of the actual room will typically be smaller than the product obtained by multiplying the stated length times width. All dimensions are approximate and all floor plans and development plans are subject to change.