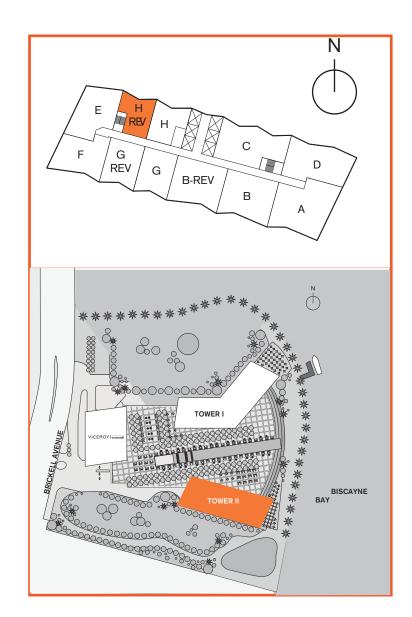

## **Unit H-rev**

08 LINE

1 Bedroom / 1 Bath Area under AC: 732 SF / 68.00 m<sup>2</sup>

Balcony: 142 SF / 13.19 m<sup>2</sup>

Total: 874 SF / 81.19 m<sup>2</sup>

Stated dimensions are measured to the exterior boundaries of the exterior walls and the centerline of interior demising walls and in fact vary from the dimensions that would be determined by using the description and definition of the "Unit" set forth in the Declaration (which generally only includes the interior airspace between the perimeter walls and excludes interior structural components). Additionally, measurements of rooms set forth on any floor plan are generally taken at the greatest points of each given room (as if the room were a perfect rectangle), without regard for any cutouts. Accordingly, the area of the actual room will typically be smaller than the product obtained by multiplying the stated length times width. All dimensions are approximate and all floor plans and development plans are subject to change.