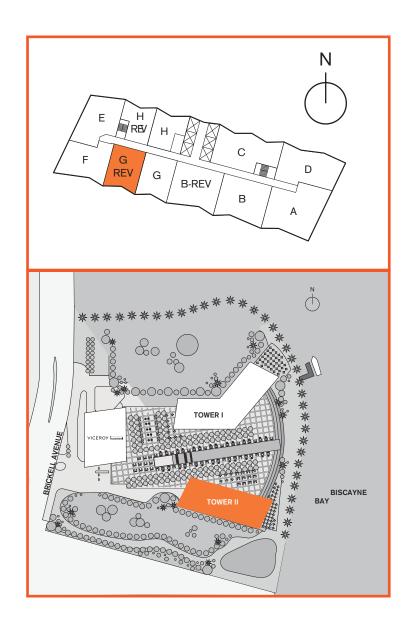

## **Unit G-rev**

Area under AC: 1,035 SF / 96.15 m<sup>2</sup>

09 LINE

1 Bedroom / 1 Bath

Balcony: 148 SF / 13.74 m<sup>2</sup> Total: 1,183 SF / 109.90 m<sup>2</sup>

www.iconbrickellcondos.com 305-350-9842