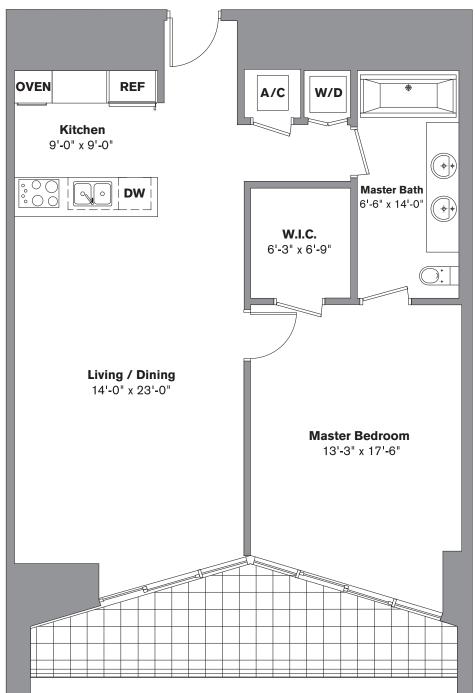

## **Unit G-rev**

Area under AC: 1,035 SF / 96.15 m<sup>2</sup>

09 LINE

1 Bedroom / 1 Bath

Balcony: 148 SF / 13.74 m<sup>2</sup> Total: 1,183 SF / 109.90 m<sup>2</sup>

www.iconbrickellcondos.com 305-350-9842

Stated dimensions are measured to the exterior boundaries of the exterior walls and the centerline of interior demising walls and in fact vary from the dimensions that would be determined by using the description and definition of the "Unit" set forth in the Declaration (which generally only includes the interior airspace between the perimeter walls and excludes interior structural components). Additionally, measurements of rooms set forth on any floor plan are generally taken at the greatest points of each given room (as if the room were a perfect rectangle), without regard for any cutouts. Accordingly, the area of the actual room will typically be smaller than the product obtained by multiplying the stated length times width. All dimensions are approximate and all floor plans and development plans are subject to change.