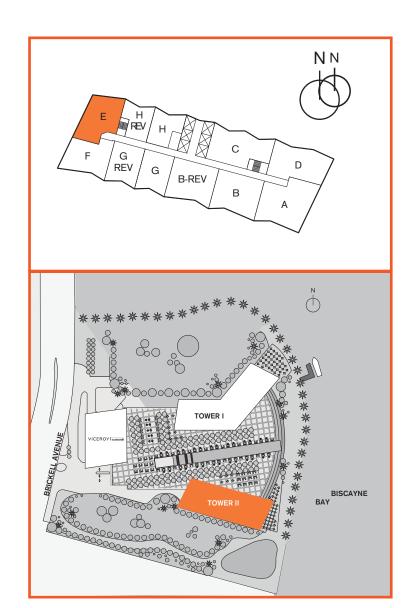

## Unit E

10 LINE

## www.iconbrickellcondos.com

305-350-9842











Stated dimensions are measured to the exterior boundaries of the exterior walls and the centerline of interior demising walls and in fact vary from the dimensions that would be determined by using the description and definition of the "Unit" set forth in the Declaration (which generally only includes the interior airspace between the perimeter walls and excludes interior structural components). Additionally, measurements of rooms set forth on any floor plan are generally taken at the greatest points of each given room (as if the room were a perfect rectangle), without regard for any cutouts. Accordingly, the area of the actual room will typically be smaller than the product obtained by multiplying the stated length times width. All dimensions are approximate and all floor plans and