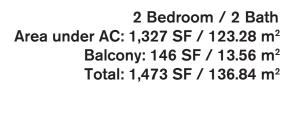

## Unit E

10 LINE

## www.iconbrickellcondos.com

305-350-9842











Stated dimensions are measured to the exterior boundaries of the exterior walls and the centerline of interior demising walls and in fact vary from the dimensions that would be determined by using the description and definition of the "Unit" set forth in the Declaration (which generally only includes the interior airspace between the perimeter walls and excludes interior structural components). Additionally, measurements of rooms set forth on any floor plan are generally taken at the greatest points of each given room (as if the room were a perfect rectangle), without regard for any cutouts. Accordingly, the area of the actual room will typically be smaller than the product obtained by multiplying the stated length times width. All dimensions are approximate and all floor plans a