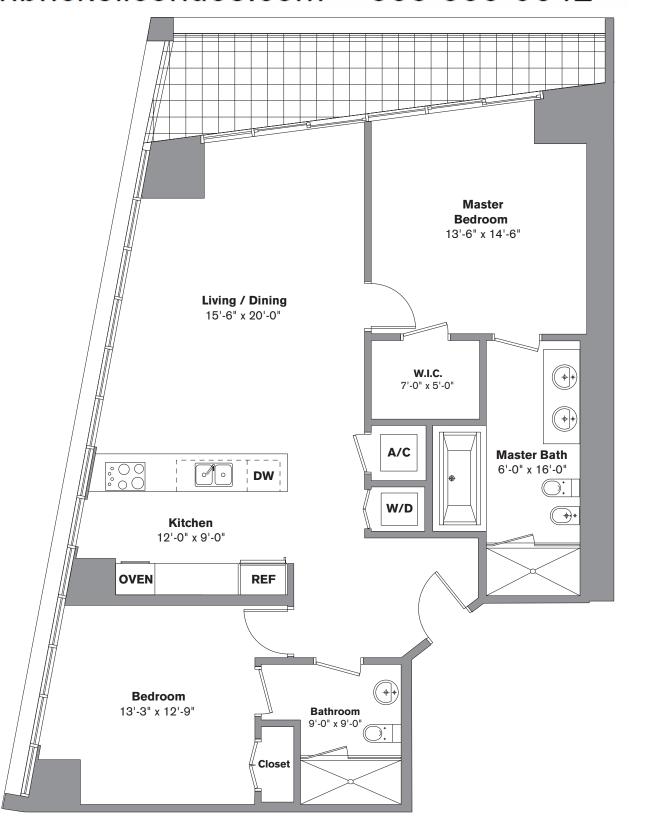

## Unit E

10 LINE

## www.iconbrickellcondos.com

305-350-9842

Stated dimensions are measured to the exterior boundaries of the exterior walls and the centerline of interior demising walls and in fact vary from the dimensions that would be determined by using the description and definition of the "Unit" set forth in the Declaration (which generally only includes the interior airspace between the perimeter walls and excludes interior structural components). Additionally, measurements of rooms set forth on any floor plan are generally taken at the greatest points of each given room (as if the room were a perfect rectangle), without regard for any cutouts. Accordingly, the area of the actual room will typically be smaller than the product obtained by multiplying the stated length times width. All dimensions are approximate and all floor plans and development plans are subject to change.