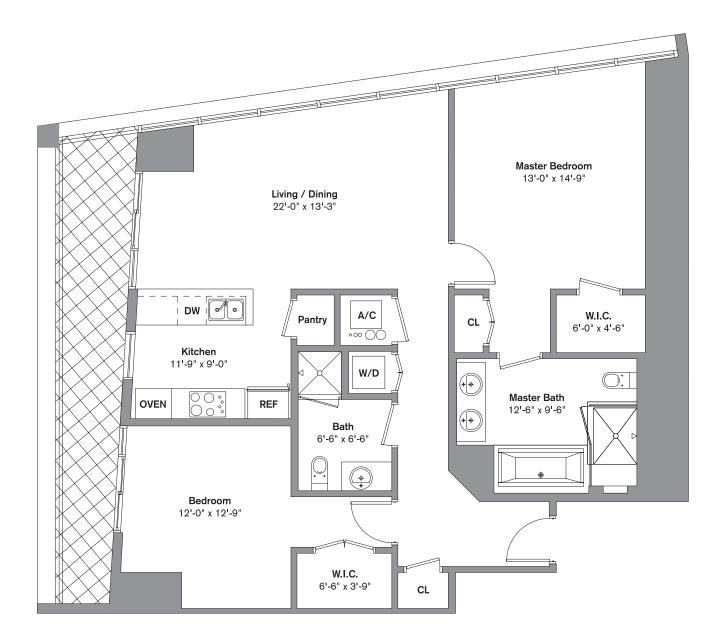

## RESIDENCE UNIT D

2 Bedroom / 2 Bath Total: 1,286 SF

305-350-9842 www.iconbrickellcondos.com

Exact dimensions are measured to the exterior boundaries of the exterior walks and the centerline of interior demising walks and in fact vary from the dimensions that would be determined by using the description and definition of the "Unit" set forth in the Declaration (which generally only includes the interior airspace between the perimeter walks and exit dues in the interior structural components). Additionally, measurements of norms set forth on are generally taken at the greatest points of each given room (as if the norm were a perfect rectangle), without regard for any cutouts. Accordingly, the area of the actual room will typically be maintenents are approach and development liphas are subject to change.