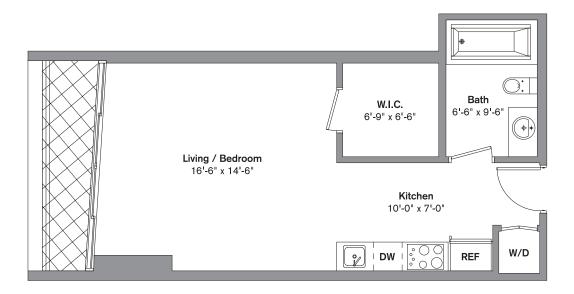

## RESIDENCE UNIT K

Studio Total: 495 SF

www.iconbrickellcondos.com 305-350-9842

Stated dimensions are measured to the exterior boundaries of the exterior value and the centerline of interior demising walls and in fact vary from the dimensions that would be determined by using the description and definition of the "Unit" set forth in the Declaration (which generally only includes the interior airspace between the permeter walls and excludes interior structural components). Additionally, measurements of fooms set forth on any floor plana are generally taken at the greatest points of each given room (as if the room were a perfect rectangle), without regard for any cubuds. Accordingly, the area of the actual room will typically be attentioned in the set wall and the actual room will typically be attentioned by the stated engine time interiors are approach to change.