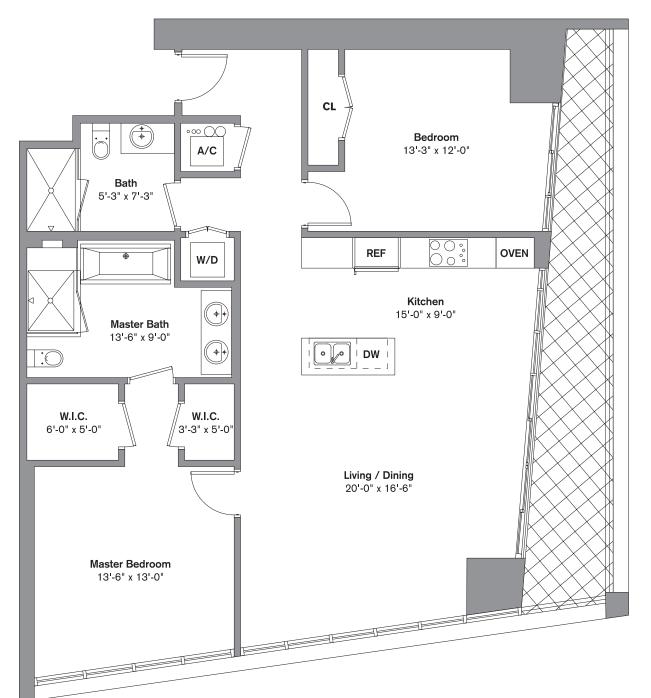

## RESIDENCE UNIT C

2 Bedroom / 2 Bath Total: 1,347 SF





## www.iconbrickellcondos.com 305-350-9842





Stated dimensions are measured to the obtained boundaries of the obtained sources of the obtained of interior dentising walls and in fact vary from the dimensions that would be determined by using the description and definition of the "Unit" set forth in the Declaration (which generally only includes the Interior airspace between the perimeter walls and excludes interior structural components). Additionally, measurements of norms set forth on are generally taken at the generally taken at the perimeter walls and excludes interior structural components). Additionally, measurements of norms set forth on are generally taken at the generally taken at the net point of taken to provide to date of the state (redarige), without regard for any culc